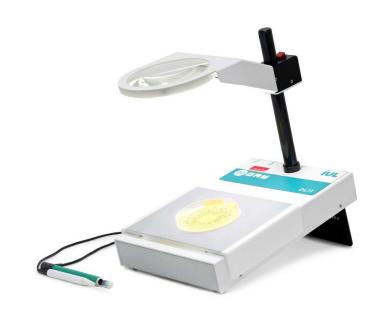

#### **High Quality Magnification**

The DOT Colony Counter has a large 120 mm diameter lens with a DINx2 magnification power.

#### Easy & comfortable

Colonies are counted by touching them directly with a stainless contact pointer or by marking them on the Petri dish with a clickable permanent marker.

#### Adaptable for any plate

Multiple adapters are available: 60 mm, 70 mm, 80 mm, 90 mm,100 mm, 120 mm, and 150 mm.

#### **Scalable lighting intensities**

Bottom light with 4 selectable intensities and uper light (depending on the model).

### Product Overview

Counting colonies with the unaided eye is a slow, tedious, and sight-damaging task. IUL's colony counter makes this process easier and faster through the use of LED lighting and a high-quality magnifying glass. Any microbiology lab involved in colony counting will find this tool absolutely vital. Petri plates are placed in the colony counter where they are properly lit and magnified.

Operators can tick or point detected colonies, meanwhile a digital display increases the total count.